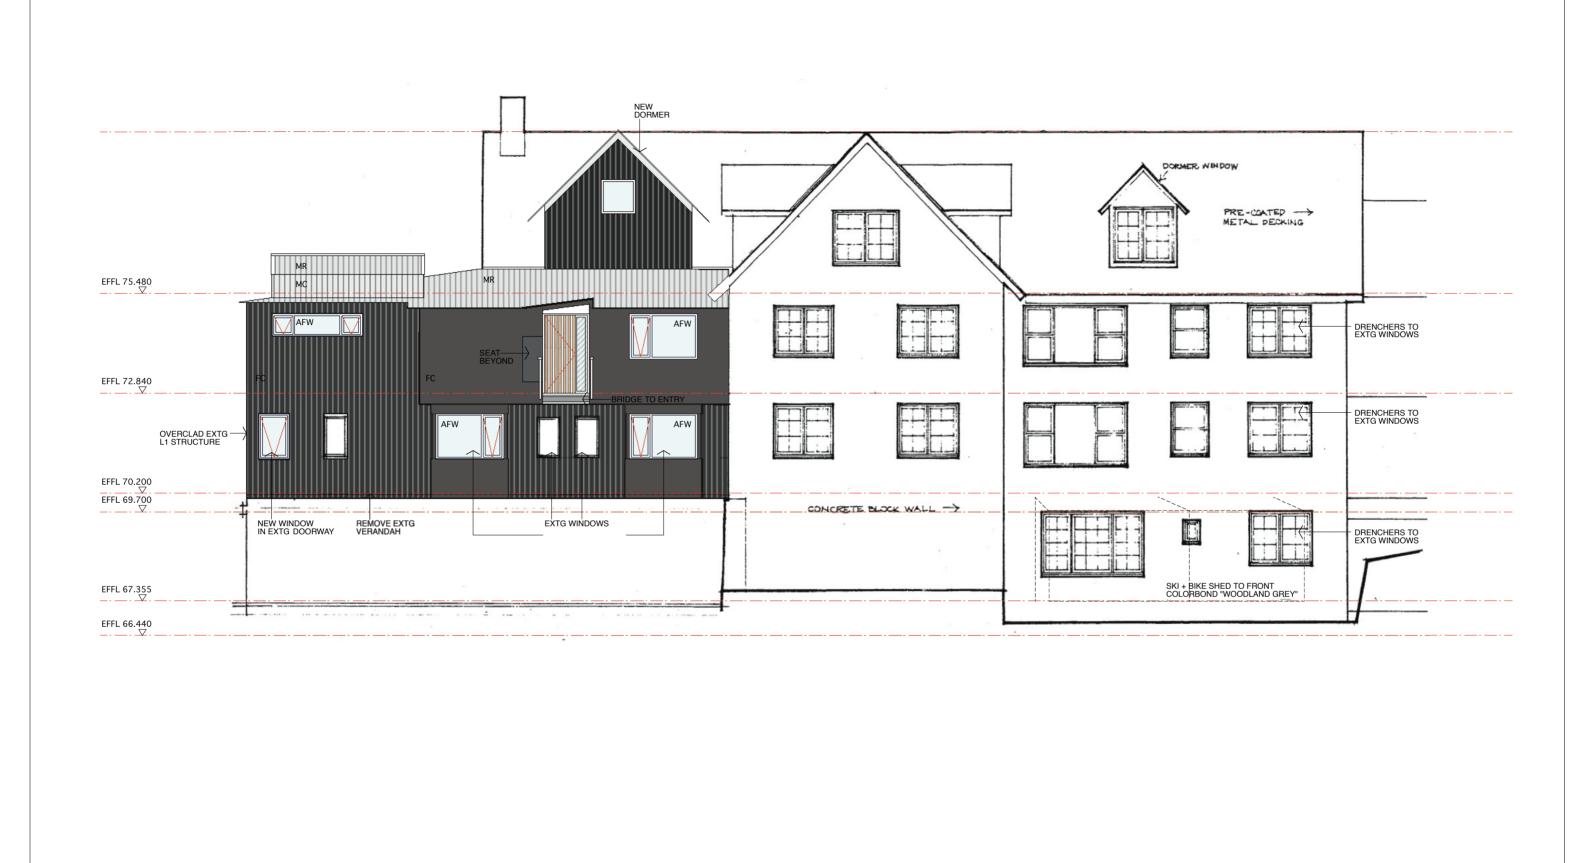

|     |         |          |            |      | LEGEND:<br>AFW : ALUMINIUM-FRAMED WINDOW<br>COLORBOND *MONUMENT*<br>DP : DOWNPIPE<br>EFFL : EXISTING FINISHED FLOOR LEVEL<br>FC : FIBRE CEMENT<br>DULUX *DOMINO*<br>KE : KITCHEN EXHAUST<br>MC : METAL CLADDING<br>T (02) 4448 3710 | HOUSE (<br>THRED<br><sup>Client:</sup><br>A. HOFFN |
|-----|---------|----------|------------|------|-------------------------------------------------------------------------------------------------------------------------------------------------------------------------------------------------------------------------------------|----------------------------------------------------|
| 1   | FOR D.A | 06.05.15 |            |      | COLORBOND "WINDSPRAY" F (02) 4448 3745 NSW Board of Architects 1                                                                                                                                                                    | 1:100 0 1                                          |
| Rev | Status  | Date     | Rev Status | Date | MR : METAL ROOFING<br>COLORBOND "WINDSPRAY"                                                                                                                                                                                         |                                                    |